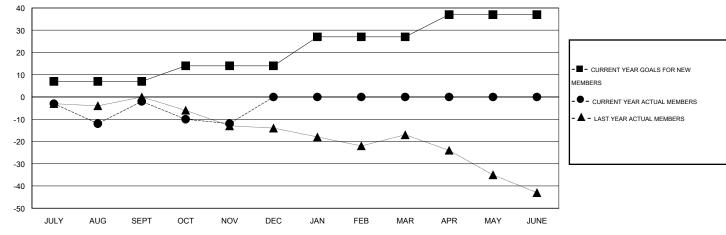

#### GOALS AND ACTUAL MEMBERS CUMULATIVE

| DROPPED CLUBS: 0  DROPPED MEMBERS |               | 27 CLUBS OF 42 ADDED 1 OR MORE NEW MEMBERS | GENDER DISTRIBUTION  MALE 907 (71.42%)  FEMALE 363 (28.58%) |  |          |
|-----------------------------------|---------------|--------------------------------------------|-------------------------------------------------------------|--|----------|
| DECEASED  CLUB CANCELLED  OTHER   | 10<br>0<br>50 | CLICK HERE FOR HEALTH ASSESSMENT DATA      | FAMILY UNIT MEMBERS HEAD OF HOUSEHOLD                       |  | 96<br>47 |
| TOTAL                             | 60            |                                            | NON-HEAD OF HOUSEHOLD                                       |  |          |